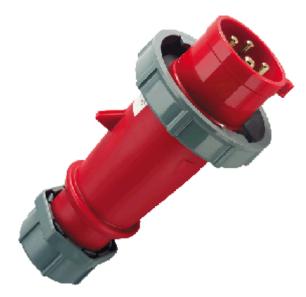

## Plug AM-TOP® - Part no. 294

- screw terminals

- single part body
  cable gland and sealing
  strain relief and protection against kinking

IP 67 Protection type Ampere 32A Poles 4p Voltage 400V Hertz 50-60 Hz Earth position 6h Contact standard Connection technology Screw terminals