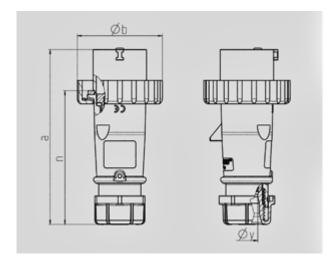

Std. Pack. 10 Qty.

| Drawing                  | Amp.  |             | 16          |              |               | 32  |            |
|--------------------------|-------|-------------|-------------|--------------|---------------|-----|------------|
| 2 MB 218                 | Poles | 3           | 4           | 5            | 3             | 4   | 5          |
| Dim. in mm               | a     | 142         | 144         | 147          | 186           | 186 | 180        |
|                          | b     | 70          | 78          | 87           | 94            | 94  | 101        |
|                          | n     | 109         | 111         | 114          | 145           | 145 | 138        |
|                          | у     | 14,5        | 16          | 16           | 22            | 22  | 22         |
| Terminal for cond. cross |       | 1           | 1           | 1            | 2,5           | 2,5 | 2,5        |
| section (mm²) minmax.    |       | <b>—2,5</b> | <b>—2,5</b> | <b>—</b> 2,5 | <del></del> 6 | -6  | <b>—</b> 6 |